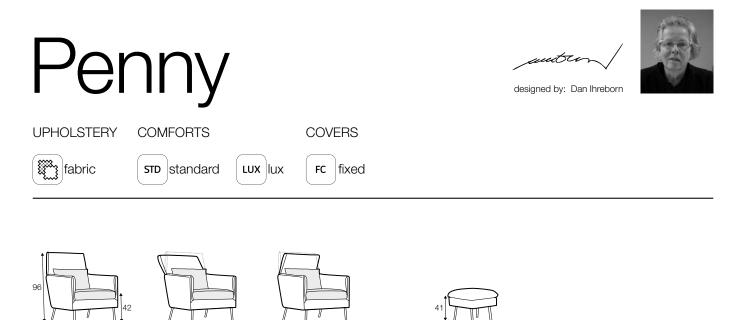

## Penny







armchair

## extra dimensions



depth of seat



depth of seat without cushion



## accessories



armrest cover and headrest cover

date: 11.2022

## legs



no. 180 <sub>wood</sub> ₩ <sup>20</sup> <sup>20</sup> <sup>20</sup> <sup>20</sup> <sup>20</sup> <sup>20</sup> <sup>20</sup> <sup>20</sup> <sup>20</sup>

metal painted black or brass gold footstool front: armchair



no. 160D metal painted black or brass gold back: armchair

Sits reserves the right to change construction of products and components used due to improving durability of product and customer satisfaction without any further notice. Explicit  $\pm 2$  cm tolerance of all elements sizes.