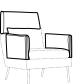

## Penny







armchair

## extra dimensions



depth of seat



depth of seat without cushion



## accessories



armrest cover and headrest cover

date: 11.2022

## legs



no. 180 <sub>wood</sub> ₩ <sup>20</sup> <sup>20</sup> <sup>20</sup> <sup>20</sup> <sup>20</sup> <sup>20</sup> <sup>20</sup> <sup>20</sup> <sup>20</sup>

metal painted black or brass gold footstool front: armchair



no. 160D metal painted black or brass gold back: armchair

Sits reserves the right to change construction of products and components used due to improving durability of product and customer satisfaction without any further notice. Explicit  $\pm 2$  cm tolerance of all elements sizes.