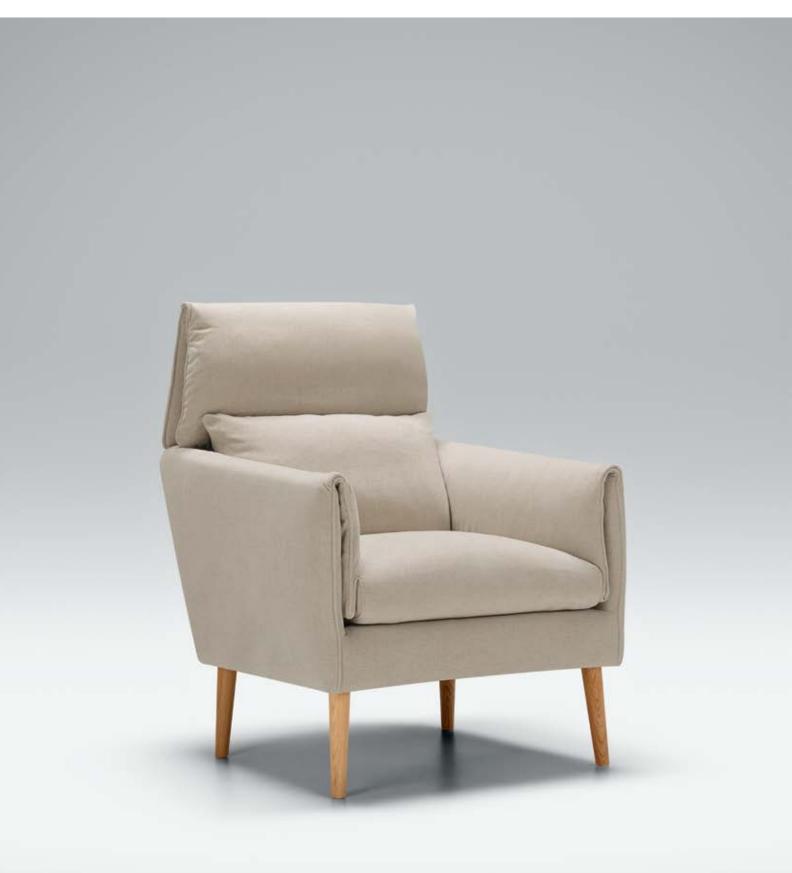

## Penny







armchair

## extra dimensions



depth of seat



depth of seat without cushion



## accessories



armrest cover and headrest cover

date: 11.2022

## legs



no. 180 <sub>wood</sub> ₩ <sup>20</sup> <sup>20</sup> <sup>20</sup> <sup>20</sup> <sup>20</sup> <sup>20</sup> <sup>20</sup> <sup>20</sup> <sup>20</sup>

metal painted black or brass gold footstool front: armchair



no. 160D metal painted black or brass gold back: armchair

Sits reserves the right to change construction of products and components used due to improving durability of product and customer satisfaction without any further notice. Explicit  $\pm 2$  cm tolerance of all elements sizes.