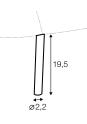

no. 160D metal painted black or brass gold back: armchair

Sits reserves the right to change construction of products and components used due to improving durability of product and customer satisfaction without any further notice. Explicit  $\pm 2$  cm tolerance of all elements sizes.