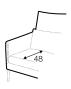

## Penny







armchair

## extra dimensions



depth of seat



depth of seat without cushion



## accessories



armrest cover and headrest cover

date: 11.2022

## legs



no. 180 <sub>wood</sub> ₩ <sup>20</sup> <sup>20</sup> <sup>20</sup> <sup>20</sup> <sup>20</sup> <sup>20</sup> <sup>20</sup> <sup>20</sup> <sup>20</sup>

metal painted black or brass gold footstool front: armchair



no. 160D metal painted black or brass gold back: armchair

Sits reserves the right to change construction of products and components used due to improving durability of product and customer satisfaction without any further notice. Explicit  $\pm 2$  cm tolerance of all elements sizes.