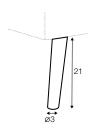

## legs

no. 180 <sub>wood</sub> ₩ <sup>20</sup> <sup>20</sup> <sup>20</sup> <sup>20</sup> <sup>20</sup> <sup>20</sup> <sup>20</sup> <sup>20</sup> <sup>20</sup>

metal painted black or brass gold footstool front: armchair