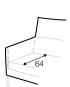

## Penny







armchair

## extra dimensions



depth of seat



depth of seat without cushion



## accessories



armrest cover and headrest cover

date: 11.2022

## legs



no. 180 <sub>wood</sub> ₩ <sup>20</sup> <sup>20</sup> <sup>20</sup> <sup>20</sup> <sup>20</sup> <sup>20</sup> <sup>20</sup> <sup>20</sup> <sup>20</sup>

metal painted black or brass gold footstool front: armchair



no. 160D metal painted black or brass gold back: armchair

Sits reserves the right to change construction of products and components used due to improving durability of product and customer satisfaction without any further notice. Explicit  $\pm 2$  cm tolerance of all elements sizes.